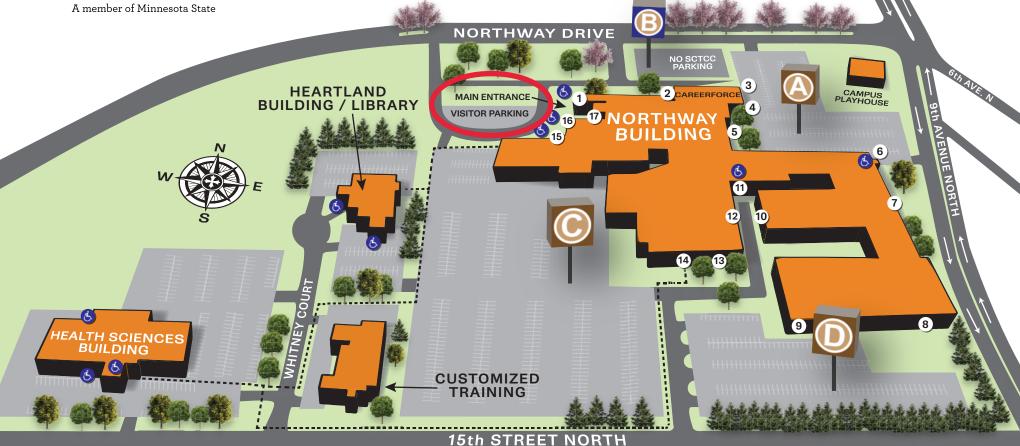

Park at the Main Entrance and park in Visitor Parking. Enter through Door 1.
Grab a seat and your AE will meet you.

**6** ACCESSIBLE DOOR

1) DOOR NUMBER

----- INDICATES SAFEST WALKING ROUTES

Health Sciences Building 1245 15th Street North St. Cloud, MN 56303 Heartland Building & Library 1520 Whitney Court St. Cloud, MN 56303 Customized Training 1215 15th Street North St. Cloud, MN 56303 Northway (Main) Building 1540 Northway Drive St. Cloud, MN 56303