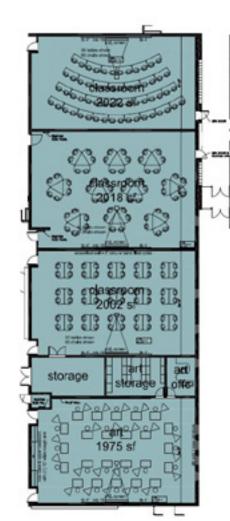

A class act Designing space for liberal arts and sciences

Renovate. Refurnish. Repurpose.

These three words are at the core of transforming 9,566 square feet of vacant, unusable space at SCTCC.

When the dental hygiene and dental assisting programs moved to the new Health Science Building in 2010, they left an expanse of space in the center of SCTCC's largest building. Today, a vision for that space includes multi-

purpose classrooms to serve the more than 2,000 students in liberal arts and sciences courses as well as an art lab.

Modular furniture would allow for reconfiguring and repurposing for classes of 35 or more students easily.